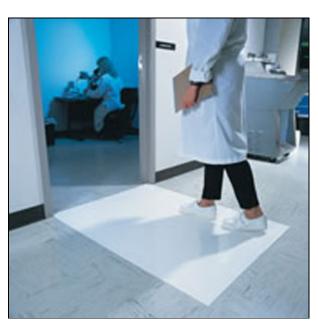

## Sticky Mats

Clean room Sticky Mats aggressively pull dirt, debris and other impurities off shoes to help prevent these contaminants from entering inside.

These tacky mats are ideal for use in medical, laboratory and clean room environments as well as locations with excessive debris, such as construction sites and even residential applications.

These 1/8" thick sticky mats have a tacky polyethylene surface, which offers economical dirt and dust control for hard floors and low-profile carpet.

Each set of sticky mats includes 4 pads of 30 sheets each (for 120 total sheets per set), with each pad having an adhesive backing to stay in place on the floor.