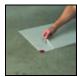

## Sticky Mats

Clean room Sticky Mats aggressively pull dirt, debris and other impurities off shoes to help prevent these contaminants from entering inside.

These tacky mats are ideal for use in medical, laboratory and clean room environments as well as locations with excessive debris, such as construction sites and even residential applications.

Once a sheet becomes dirty, the top layer can easily be peeled off to reveal a fresh sheet.

Although sticky mat frames are available, they are only necessary when a full pad is not used in a single location. For instance, a contractor may only need the mats on a job site for few days before moving on to a new location and thus would attach the sticky floor mats to the skid-resistant frame for transient use.